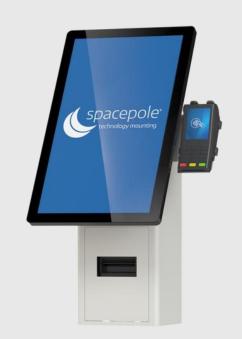

#### **COUNTER MOUNTED**

It is designed to be placed on countertops, providing easy access for users and supporting a wide range of peripherals such as payment devices, scanners, and printers.

## Available in:

- Black (-02)
- White (-32)

**Wall Mounted**Kiosk with printer

**Counter Mounted**Kiosk with printer

**Floorstanding**Kiosk with printer