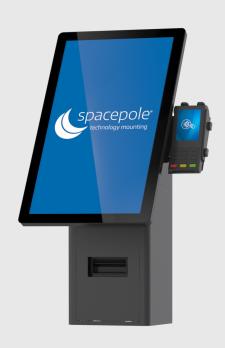

#### **FLOORSTANDING**

Modular and configurable, it supports a variety of screens and peripherals, making it suitable for high-traffic environments such as grocery stores, airports, and entertainment venues. This kiosk type is perfect for applications like self-ordering, ticketing, and digital signage.

## Available in:

- Black (-02)
- White (-32)

**Wall Mounted**Kiosk with printer

**Counter Mounted**Kiosk with printer

**Floorstanding**Kiosk with printer