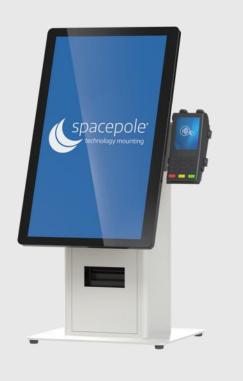

#### **FLOORSTANDING**

Modular and configurable, it supports a variety of screens and peripherals, making it suitable for high-traffic environments such as grocery stores, airports, and entertainment venues. This kiosk type is perfect for applications like self-ordering, ticketing, and digital signage.

## Available in:

- Black (-02)
- White (-32)

**Wall Mounted**Kiosk with printer

**Counter Mounted**Kiosk with printer

**Floorstanding**Kiosk with printer