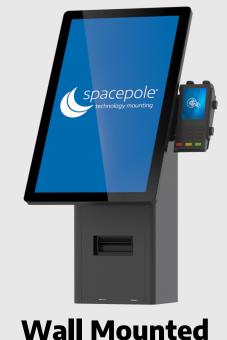

#### **WALL MOUNTED**

Ideal for environments with limited floor space, it supports a variety of peripherals and can be customized to fit specific needs, making it perfect for self-check-in/check-out, self-ordering, and product display applications.

## Choose your style:

- Wall Mounted
- Counter Mounted
- Floorstanding