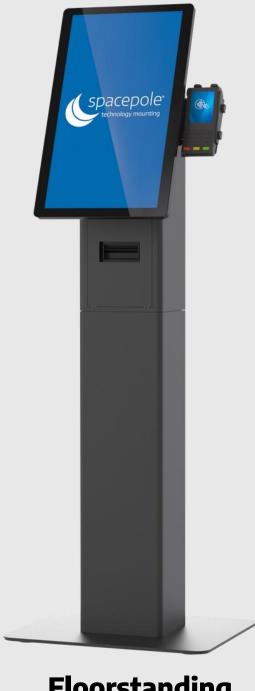

#### **FLOORSTANDING**

Modular and configurable, it supports a variety of screens and peripherals, making it suitable for high-traffic environments such as grocery stores, airports, and entertainment venues. This kiosk type is perfect for applications like self-ordering, ticketing, and digital signage.

#### **VERSATILE PRINTER COMPATIBILITY**

- Fits multiple printers from Bixolon, Epson, HP, Star, and Toshiba
- Magnet mounted printer access plate, with no keys required.

**Floorstanding** Kiosk