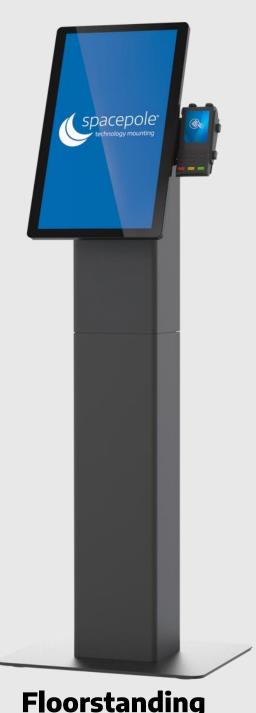

#### **FLOORSTANDING**

Modular and configurable, it supports a variety of screens and peripherals, making it suitable for high-traffic environments such as grocery stores, airports, and entertainment venues. This kiosk type is perfect for applications like self-ordering, ticketing, and digital signage.

#### **VERSATILE PRINTER COMPATIBILITY**

- Fits multiple printers from Bixolon, Epson, HP, Star, and Toshiba
- Magnet mounted printer access plate, with no keys required.

**Floorstanding** Kiosk