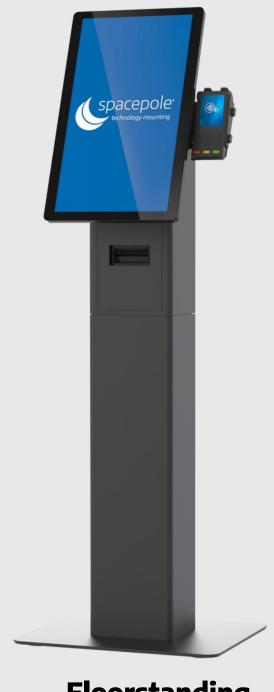

#### **FLOORSTANDING**

Modular and configurable, it supports a variety of screens and peripherals, making it suitable for high-traffic environments such as grocery stores, airports, and entertainment venues. This kiosk type is perfect for applications like self-ordering, ticketing, and digital signage.

#### **VERSATILE PRINTER COMPATIBILITY**

- Fits multiple printers from Bixolon, Epson, HP, Star, and Toshiba
- Magnet mounted printer access plate, with no keys required.

**Floorstanding** Kiosk