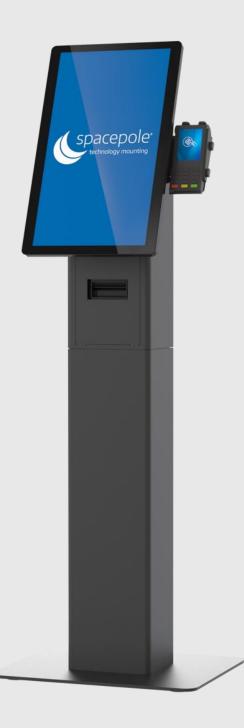

#### **FLOORSTANDING**

Modular and configurable, it supports a variety of screens and peripherals, making it suitable for high-traffic environments such as grocery stores, airports, and entertainment venues. This kiosk type is perfect for applications like self-ordering, ticketing, and digital signage.

#### **VERSATILE PRINTER COMPATIBILITY**

- Fits multiple printers from Bixolon, Epson, HP, Star, and Toshiba
- Magnet mounted printer access plate, with no keys required.

**Floorstanding** Kiosk

## **Universal Printer Compatibility**

Supports multiple printers without specific mounts.