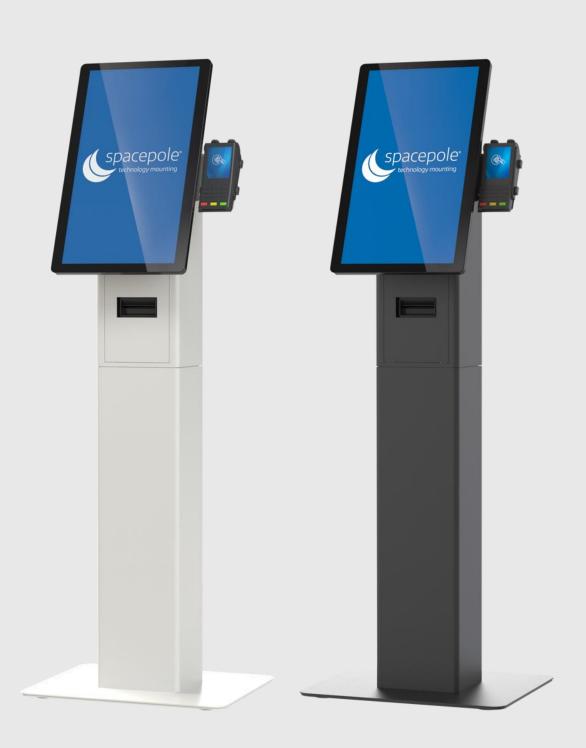

# **COLOR OPTIONS FOR THE SPACEPOLE SELF-SERVICE KIOSK**

2 CHOOSE YOUR COLOR

## Available in:

- Black (-02)
- White (-32)

**Wall Mounted**Kiosk with printer

**Counter Mounted**Kiosk with printer

**Floorstanding**Kiosk with printer