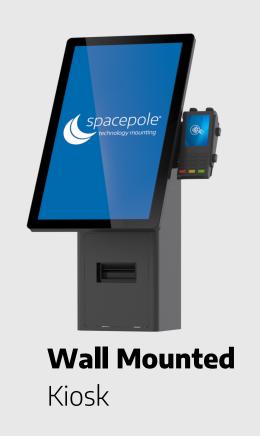

#### **WALL MOUNTED**

Ideal for environments with limited floor space, it supports a variety of peripherals and can be customized to fit specific needs, making it perfect for self-check-in/check-out, self-ordering, and product display applications.

## Choose your style:

- Wall Mounted
- Counter Mounted
- Floorstanding