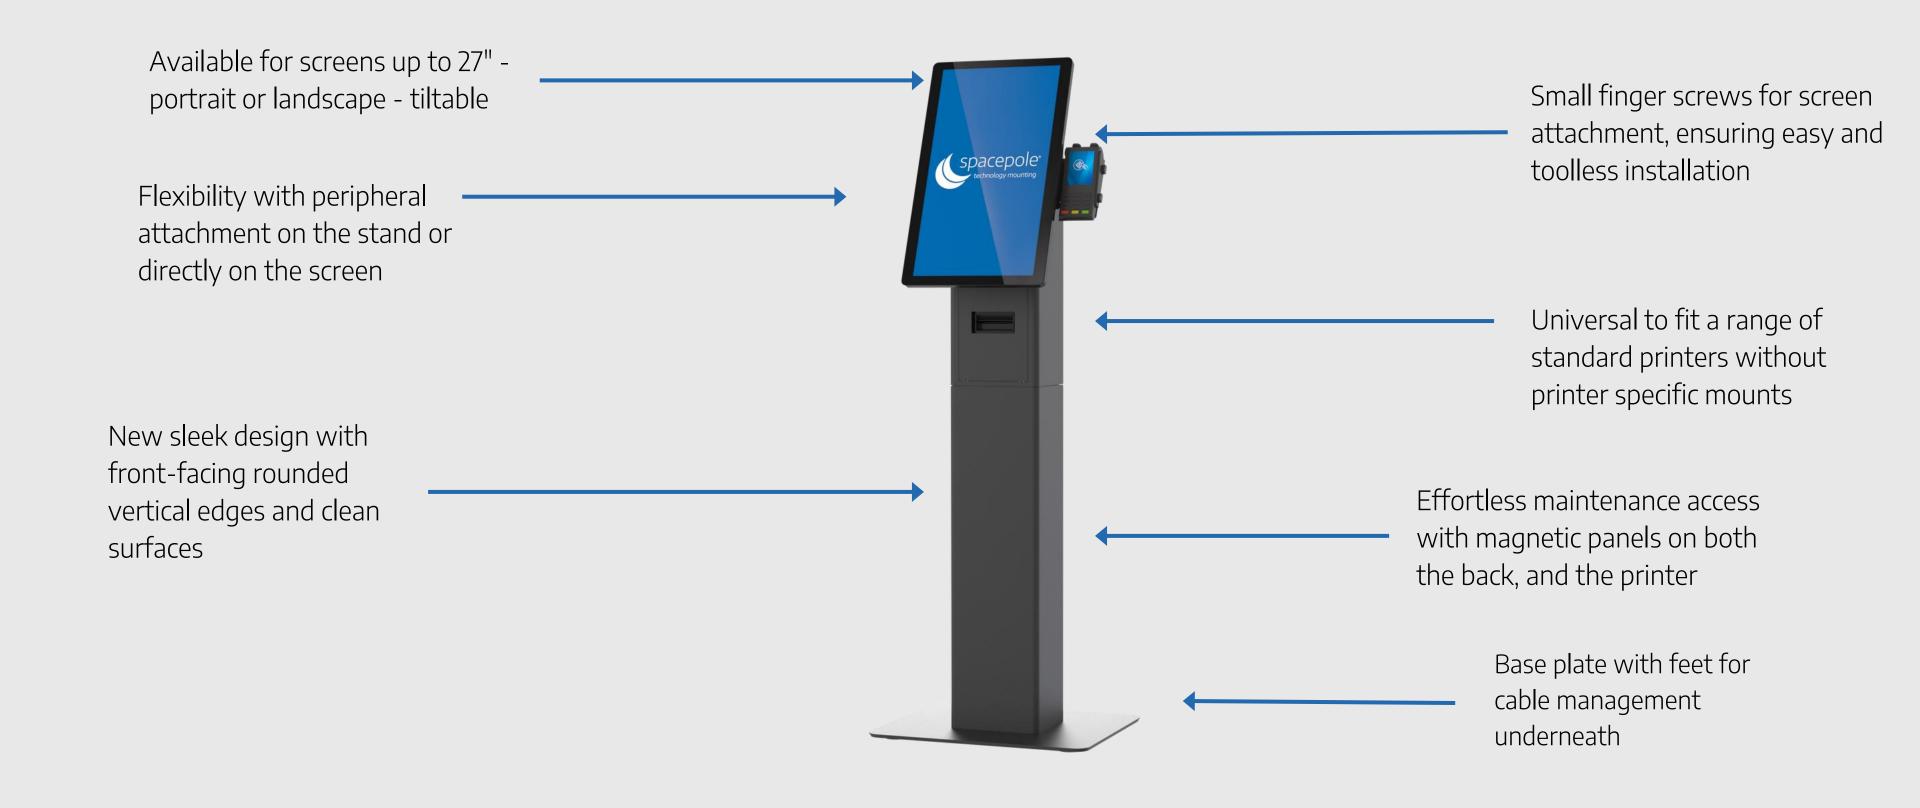

# KEY FEATURES OF THE SPACEPOLE SELF-SERVICE KIOSK

#### COMPREHENSIVE FEATURES FOR ENHANCED USER EXPERIENCE

## **Increased Visibility and Accessibility**

Tilting screen mount for better user interaction.

### **Easy Installation and Maintenance**

Magnet-mounted access doors and ease of maintenance.

## **Universal Printer Compatibility**

Supports multiple printers without specific mounts.

## **Upgrade Options**

Wide range of peripheral options available.

#### **Enhanced Aesthetics**

Sleek design with no visible fixings and integrated modules.