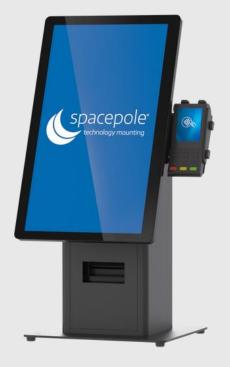

#### **FLOORSTANDING**

Modular and configurable, it supports a variety of screens and peripherals, making it suitable for high-traffic environments such as grocery stores, airports, and entertainment venues. This kiosk type is perfect for applications like self-ordering, ticketing, and digital signage.

#### **VERSATILE PRINTER COMPATIBILITY**

- Fits multiple printers from Bixolon, Epson, HP, Star, and Toshiba
- Magnet mounted printer access plate, with no keys required.

**Floorstanding** Kiosk