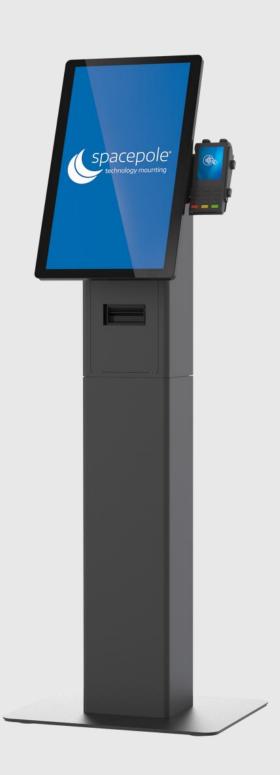

#### **FLOORSTANDING**

Modular and configurable, it supports a variety of screens and peripherals, making it suitable for high-traffic environments such as grocery stores, airports, and entertainment venues. This kiosk type is perfect for applications like self-ordering, ticketing, and digital signage.

#### **VERSATILE PRINTER COMPATIBILITY**

- Fits multiple printers from Bixolon, Epson, HP, Star, and Toshiba
- Magnet mounted printer access plate, with no keys required.

**Floorstanding** Kiosk