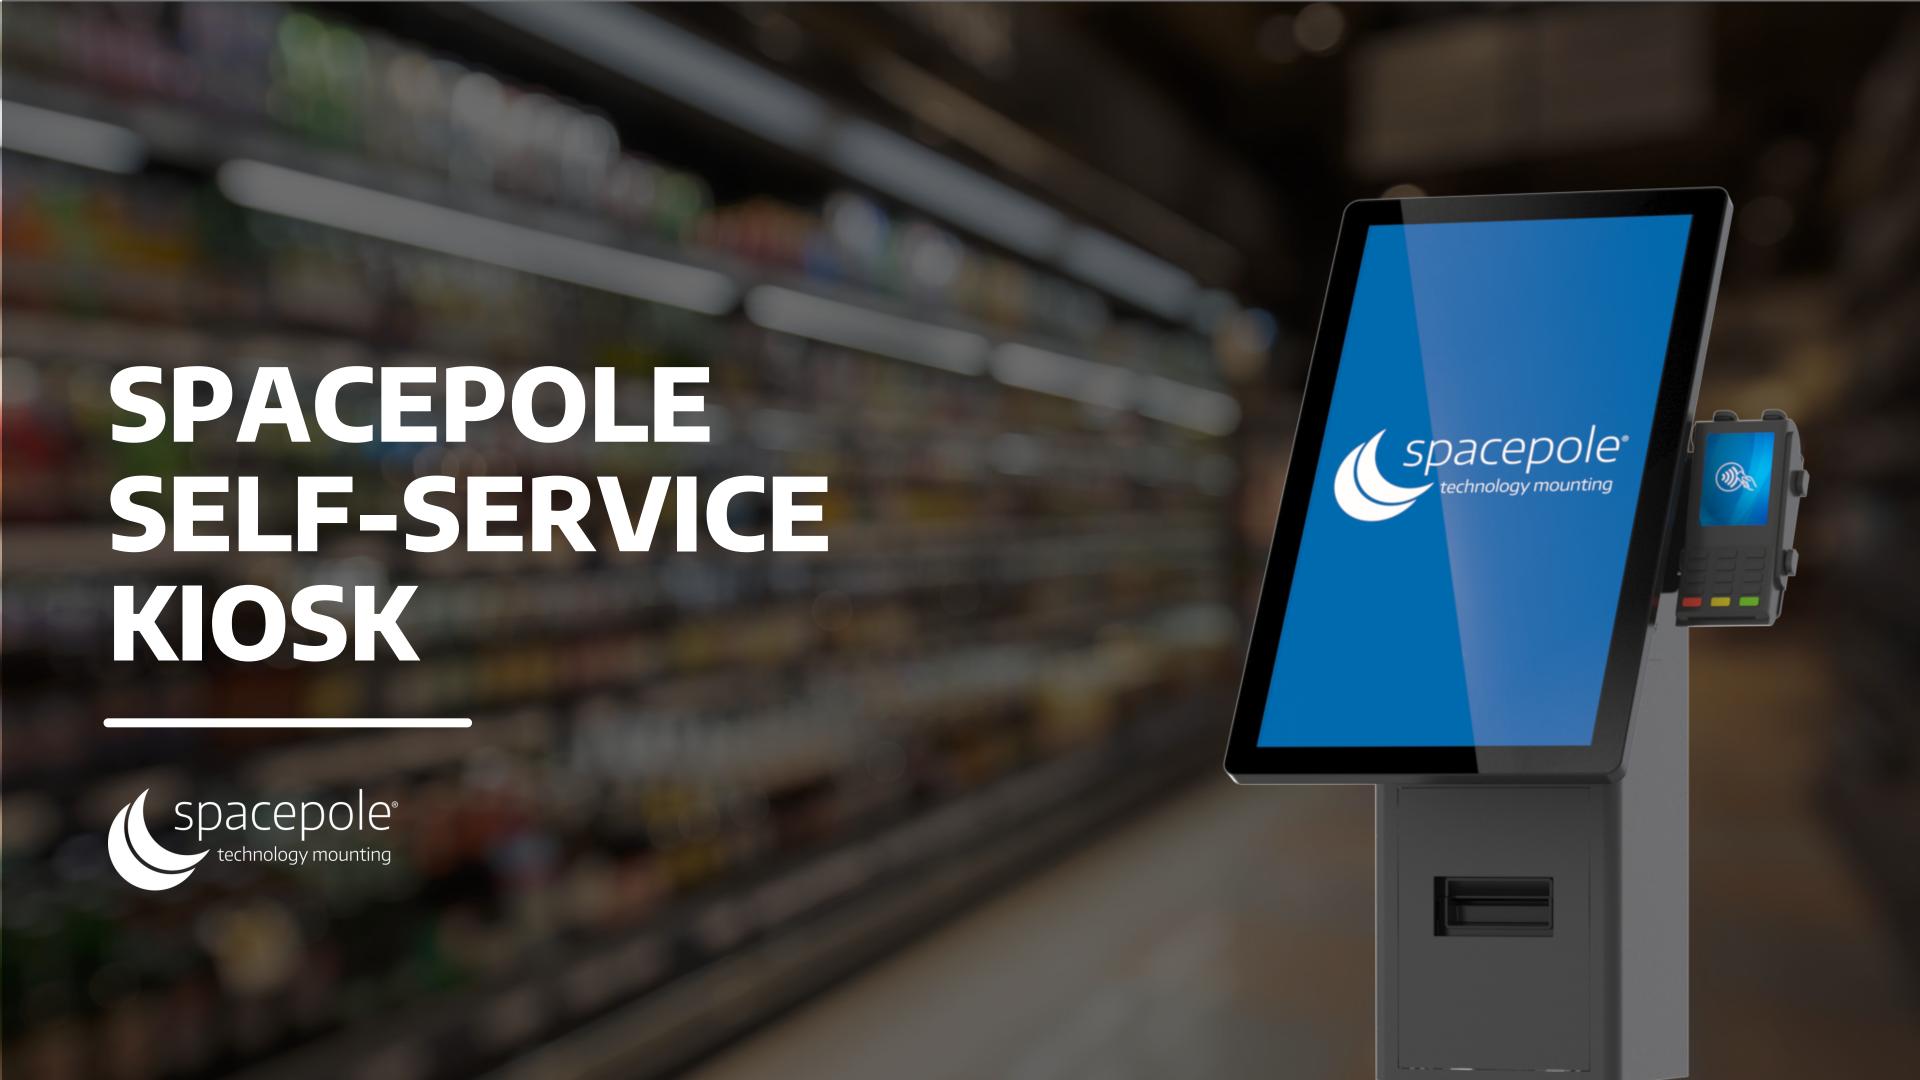

# WHY CHOOSE A SPACEPOLE SELF-SERVICE KIOSK?

- **Technology Agnostic:** Ability for customers to utilize current POS products and software for self service applications.
- **Flexibility:** The same SKU to fit multiple brands and models of screens and printers.
- **Fully Upgradeable:** To match customer preferences for additional peripherals: payment, scanner, camera, light indicators, backer board and more.
- **Futureproof:** Possible to upgrade technology later on with a minimum of parts affected.
- **5-year Warranty:** Our products come with a comprehensive 5-year warranty, ensuring long-term reliability and peace of mind.

# KEY FEATURES OF THE SPACEPOLE SELF-SERVICE KIOSK

#### COMPREHENSIVE FEATURES FOR ENHANCED USER EXPERIENCE