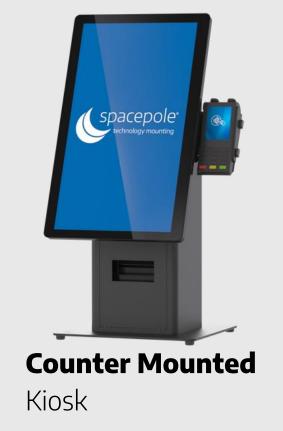

#### **COUNTER MOUNTED**

It is designed to be placed on countertops, providing easy access for users and supporting a wide range of peripherals such as payment devices, scanners, and printers.

## Choose your style:

- Wall Mounted
- Counter Mounted
- Floorstanding